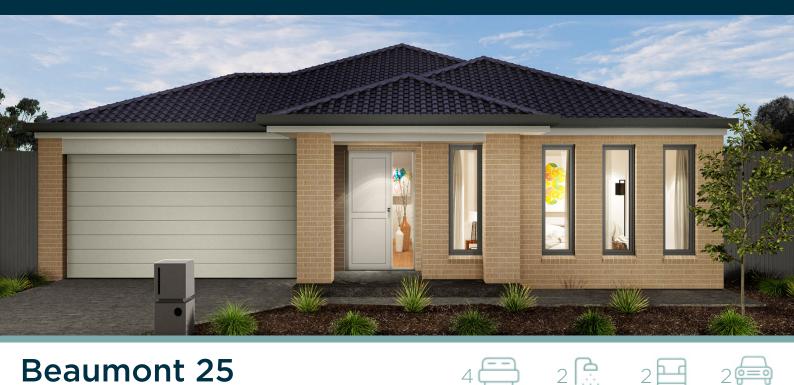

## **Beaumont 25**

#### Address

378 Esposito St Riverside Estate

Lot Width 15.00

Lot size 615.00 m<sup>2</sup> House size 233.31 m<sup>2</sup>

2

#### Your Inclusions

2

- Enjoy the luxury of Essastone to your • kitchen benchtops
- . Beautiful Beaumont Tiles to your wet and dry area tiling
- Your home will stay cosy and warm with ducted gas heating and wall mounted control.
- Comfortable carpets and underlay to your . bedrooms and lounge
- Seamless transition into your showers with tiled shower bases.
- 900mm stainless steel freestanding cooker and canopy rangehood for the Chef in the family.