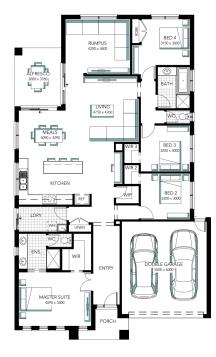

#### Address

378 Esposito St Riverside Estate

Lot Width 15.00

Lot size 615.00 m<sup>2</sup> House size 233.31 m<sup>2</sup>

2

#### Your Inclusions

2

- Enjoy the luxury of Essastone to your • kitchen benchtops
- . Beautiful Beaumont Tiles to your wet and dry area tiling
- Your home will stay cosy and warm with ducted gas heating and wall mounted control.
- Comfortable carpets and underlay to your . bedrooms and lounge
- Seamless transition into your showers with tiled shower bases.
- 900mm stainless steel freestanding cooker and canopy rangehood for the Chef in the family.